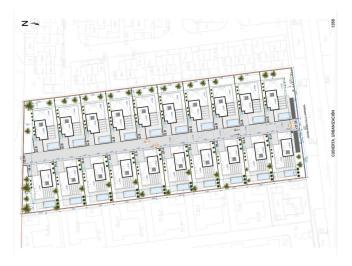

## **FloorPlans**

VIVIENDAS TIPO 'A' 1 UNIDAD: Sup. Constr.: 98,37 m² Sup. útil.: 80,88 m²

<u>VIVIENDAS TIPO 'B'</u> 1 UNIDAD: Sup. Constr.: 96,51 m<sup>2</sup> Sup. útil.: 80,77 m<sup>2</sup>