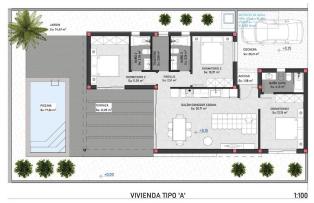

## **FloorPlans**

VIVIENDAS TIPO 'A' 1 UNIDAD: Sup. Constr.: 98,37 m² Sup. útil.: 80,88 m²

<u>VIVIENDAS TIPO 'B'</u> 1 UNIDAD: Sup. Constr.: 96,51 m<sup>2</sup> Sup. útil.: 80,77 m<sup>2</sup>