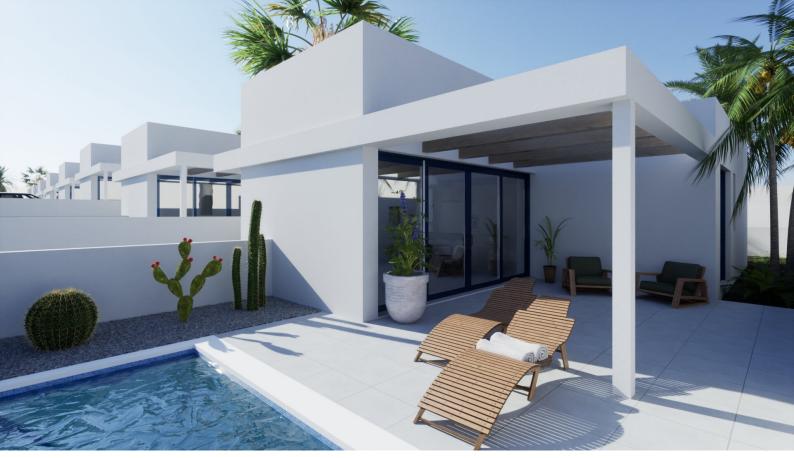

These captivating single story villas are strategically positioned in close proximity to the vibrant Marina Rubicón, epitomizing a lifestyle of accessibility and luxury. Nestled on expansive plots of 260m2, the villas offer a harmonious blend of space and functionality, boasting a generous overall construction spanning 98m2.

Infused with ingenious design and drenched in natural light, these villa host 3 versatile bedrooms, thoughtfully adaptable to your personal preferences be it for cherished family gatherings or welcoming holiday guests. The well appointed bathrooms are designed with your daily comfort in mind.

At the hub of these villas lies a seamless fusion of living, kitchen, and dining spaces, impeccably tailored to the demands of contemporary living. An extension of this, the terrace beckons, featuring a private pool that transforms your outdoor space into a serene oasis for relaxation and entertainment. Each villa also includes private parking for convenience.