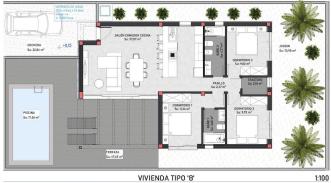

## **FloorPlans**

VIVIENDAS TIPO 'A' 1 UNIDAD: Sup. Constr.: 98,37 m² Sup. útil.: 80,88 m²

<u>VIVIENDAS TIPO 'B'</u> 1 UNIDAD: Sup. Constr.: 96,51 m<sup>2</sup> Sup. útil.: 80,77 m<sup>2</sup>